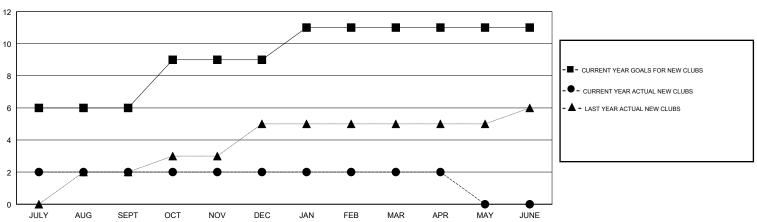

## GOALS AND ACTUAL NEW CLUBS CUMULATIVE

0

0

0

0

| -■- MEMBER GROWTH NET GOAL        |  |
|-----------------------------------|--|
| - ● - MEMBER GROWTH ACTUAL        |  |
| - ▲ - LAST YEAR MEMBERSHIP ACTUAL |  |
|                                   |  |
|                                   |  |
|                                   |  |