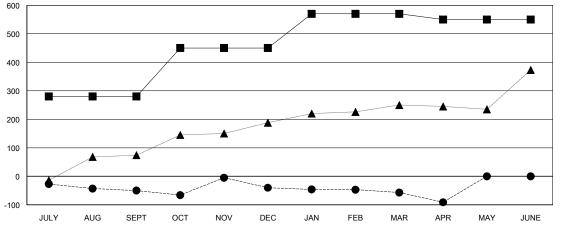

## GOALS AND ACTUAL NEW CLUBS CUMULATIVE

0

0

0

0

| -■- MEMBER GROWTH NET GOAL        |  |
|-----------------------------------|--|
| - ● - MEMBER GROWTH ACTUAL        |  |
| - ▲ - LAST YEAR MEMBERSHIP ACTUAL |  |
|                                   |  |
|                                   |  |
|                                   |  |